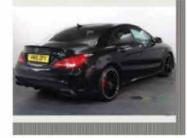

| General Illioithadion | General | inforr | nation |
|-----------------------|---------|--------|--------|
|-----------------------|---------|--------|--------|

| Make                | MERCEDES-BENZ         |
|---------------------|-----------------------|
| Model               | CLA AMG CLA 45 4MATIC |
| Colour              | Black                 |
| Year of manufacture | 2016                  |
| Top speed           | 155 mph               |
| 0 - 100 km/h        | 4.6 seconds           |
| 0 - 60 mph          | 4.2 seconds           |
| Gearbox             | 7 speed automatic     |