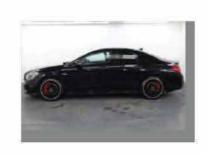

| General Illioithadion | General | inforr | nation |
|-----------------------|---------|--------|--------|
|-----------------------|---------|--------|--------|

| Make                | MERCEDES-BENZ         |
|---------------------|-----------------------|
| Model               | CLA AMG CLA 45 4MATIC |
| Colour              | Black                 |
| Year of manufacture | 2016                  |
| Top speed           | 155 mph               |
| 0 - 100 km/h        | 4.6 seconds           |
| 0 - 60 mph          | 4.2 seconds           |
| Gearbox             | 7 speed automatic     |

## Engine & fuel consumption

| Power                   | 280 kW / 381 HP / 375 BHP |
|-------------------------|---------------------------|
| Torque                  | 475 Nm at 2.250 rpm       |
| Engine capacity         | 1.991 cc                  |
| Cylinders               | 4                         |
| Fuel type               | Petrol                    |
| Consumption city        | 24.5 mpg                  |
| Consumption extra urban | 39.2 mpg                  |
| Consumption combined    | 32.2 mpg                  |
| CO2 emission            | 171 g/km                  |
| CO2 label               | Н                         |