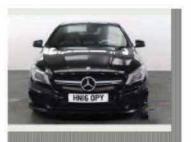

| General Illioithadion | General | inforr | nation |
|-----------------------|---------|--------|--------|
|-----------------------|---------|--------|--------|

| Make                | MERCEDES-BENZ         |
|---------------------|-----------------------|
| Model               | CLA AMG CLA 45 4MATIC |
| Colour              | Black                 |
| Year of manufacture | 2016                  |
| Top speed           | 155 mph               |
| 0 - 100 km/h        | 4.6 seconds           |
| 0 - 60 mph          | 4.2 seconds           |
| Gearbox             | 7 speed automatic     |