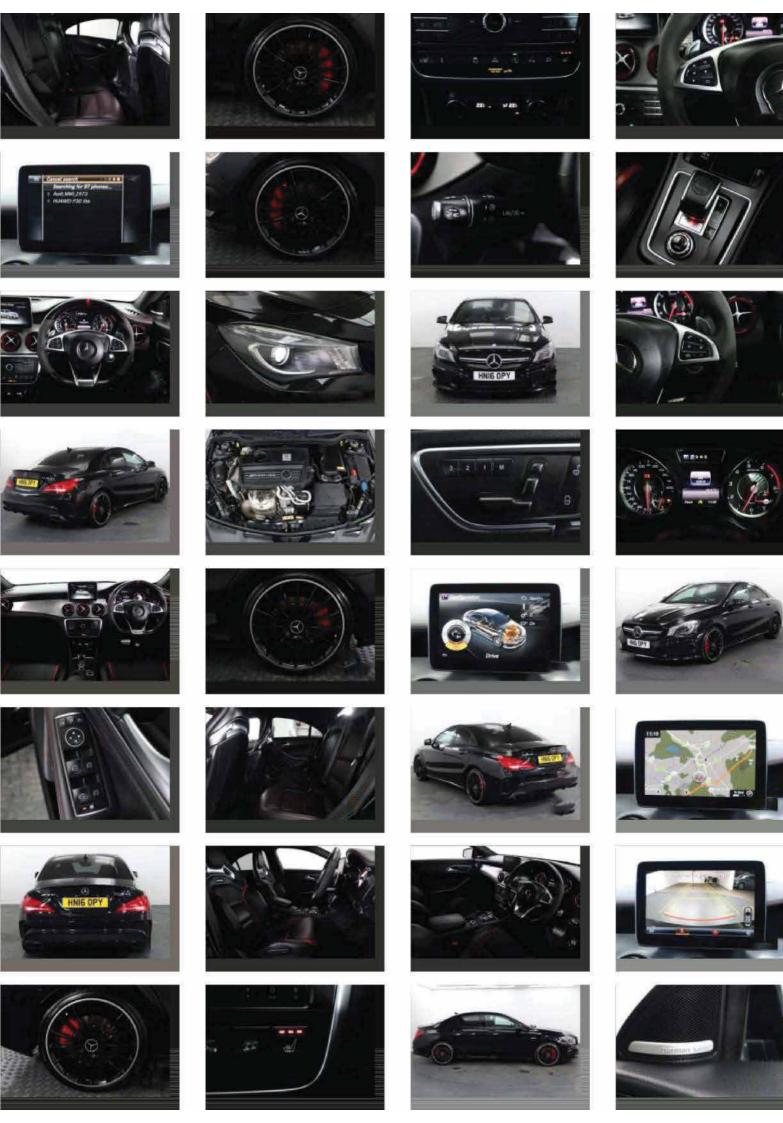

## Car features

### HINTOOLI

report date: 2022-06-27

| 05B  | OPERATORS MANUAL AND SERVICE BOOKLET ENGLIS        |
|------|----------------------------------------------------|
| 05U  | MBCONNECT - REMOTE ONLIN                           |
| 06U  | MBCONNECT - BASIC SERVICES                         |
| 117  | PAPER CONTROL ROWI CERTIFICATION                   |
| 140  | MEASURE PACKAGE                                    |
| L4U  | Smartphone integration packag                      |
| L6U  | SMARTPHONE INTEGRATION APPLE CARPLA                |
| 1910 | KOSMOSBLACK - MET                                  |
| 218  | REAR-VIEW CAMERA                                   |
| 22P  | TRACK PACKAG                                       |
| 234  | BLIND SPOT ASSISTAN                                |
| 235  | ACTIVE PARK ASSIS                                  |
| 239  | ADAPTIVE CRUISE CONTROL PRO (DISTRONIC PRO         |
| 241  | ELECTRICALLY ADJUSTABLE LEFT DRIVER SEAT W MEMOR   |
| 249  | INTERIOR AND EXTERIOR MIRROR, AUTOMATICALLY DIMMIN |
| 255B | MB MOBILO WITH DSB AND GG                          |
| 275  | MEMORY PACKAGE (DRIVER SEAT, STRG. COL., MIRROR    |
| 281  | AMG PERFORMANCE STEERING WHEE                      |
| 283B | AIRBAGLABLE - ENGLIS                               |
| 290  | WINDOWBA                                           |
| 294  | KNEE AIRBA                                         |
| 335B | INSTRUMENT CLUSTER/HU LANGUAGE - ENGLIS            |
| 345  | RAIN SENSO                                         |
| 150  | MBCONNECT - ECALL EUROPE EMERG. CALL SYS. GEN.     |
| BU1  | EUROPE/CIS COUNTRIES/MONGOLIA HEAD UNI             |
| 129  | 7-SPEED AUTOMATIC DUAL CLUTCH TRANSMISSIO          |
| 159  | STEEL SUSPENSION WITH VARIABLE DAMPIN              |
| 161  | INSTRUMENT WITH MILES IND. AND ENGLISH LEGEN       |
| 175  | TIRE PRESSURE CONTRO                               |
| 176  | AUTOMATIC LANE RECOGNITIO                          |
| 500  | ELECTRIC FOLDING OUTSIDE MIRRO                     |
| 502  | 3 YEARS OF MAP UPDATES FREE OF CHARG               |
| 513  | TRAFFIC SIGN RECOGNITIO                            |

| 510  | BLACK FABRIC ROOF INTERIOR TRIM                    |
|------|----------------------------------------------------|
| 531  | COMAND APS NTG5/NTG5.5                             |
| 537  | DIGITAL RADIO STANDARD DAB (DIGI. AUDIO BROADC.)   |
| 537L | Great Britain and Northern Ireland                 |
| 538  | ATTENTION ASSIST (DROWSINESS DETECTION)            |
| 543  | SUN VISOR WITH ADDITIONAL FUNCTION                 |
| 551  | BASIC ANTITHEFT ALARM SYSTEM (ATA)                 |
| 555  | AMG PERFORMANCE SEAT                               |
| 581  | Automatic climate control                          |
| 5XXL | Europe                                             |
| 600  | HEADLAMPS - CLEANING EQUIPMENT                     |
| 618  | BI-XENON HEADLAMPS FOR LEFT-HAND TRAFFIC           |
| 666  | PRODUCT PROT.F.TRANSPORT VEH. W/O TIE-DOWN HOOKS   |
| 6P5  | STEUERCODE VERTRIEB FUER CODE 475 ANFORDERUNG      |
| 772  | AMG STYLING PACKAGE-FRONT SPOILER, SIDE SKIRT      |
| 776  | WHEEL ARCH ENLARGEMENT                             |
| 787  | 19" AMG SPOKE WHEELS ALL-ROUND                     |
| 800A | LEATHER/NAPPA/SEMI-ANILINE                         |
| 806  | YOM 15/1                                           |
| 810  | PREMIUM SOUND SYSTEM                               |
| 811A | LEATHER/NAPPA/SEMI-ANILINE - BLACK/ANTHRACITE      |
| 815  | DVD SINGLE DRIVE                                   |
| 840  | DARK TINTED GLASS                                  |
| 873  | SEAT HEATER FOR LEFT AND RIGHT FRONT SEATS         |
| 882  | SENSOR SYSTEM AND ANTITHEFT ALARM SYSTEM           |
| 885  | HIGHTEN THEFT PROTECTION                           |
| 889  | KEYLESS - GO                                       |
| 8U8  | I-SIZE-MARKING (ISOFIX SUCCESSOR)                  |
| 927  | EURO 6 TECHNOLOGY EXHAUST GAS CLEANING             |
| 968  | COC PAPER EURO6 TECH. W/O REGISTRATION CERT.PART 2 |
| 989  | IDENTIFICATION LABEL UNDER WINDSHIELD              |
| A17  | DAS 4                                              |
| B03  | DIRECT START / ECO START/STOP FUNCTION             |
| B08  | ELECTRONIC HORN                                    |
| В09  | REFRIGERANT COMPRESSOR WITH MAGNETIC COUPLING      |
| B51  | TIREFIT                                            |
| B54  | MBCONNECT - REAL-TIME TRAFFIC DATA                 |
| B59  | TRANSMISSION MODE SELECTOR LEVER (AGILITY SELECT)  |
| F117 | SERIES PRODUCTION 117                              |
| FC   | COUPE                                              |