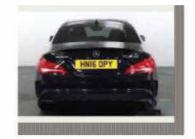

## HN16OPY

report date: 2022-06-27

991740919234

385988030862

| MOT expiry date    | 2023-06-20 |
|--------------------|------------|
| MOT pass rate      | 100 %      |
| MOT passed         | 4          |
| Failed MOT tests   | 0          |
| Total advice items | 3          |
| Total items failed | 0          |