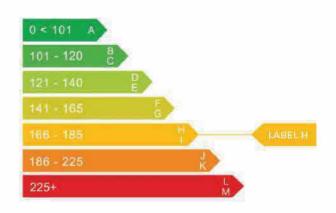

## Engine & fuel consumption

| Power                   | 280 kW / 381 HP / 375 BHP |
|-------------------------|---------------------------|
| Torque                  | 475 Nm at 2.250 rpm       |
| Engine capacity         | 1.991 cc                  |
| Cylinders               | 4                         |
| Fuel type               | Petrol                    |
| Consumption city        | 24.5 mpg                  |
| Consumption extra urban | 39.2 mpg                  |
| Consumption combined    | 32.2 mpg                  |
| CO2 emission            | 171 g/km                  |
| CO2 label               | Н                         |